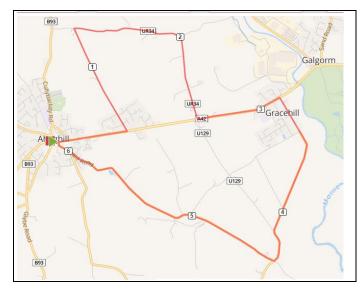

#### Lisnafillon Rd and Gracehill( 8.7km / 5.4m)

A circular route taking in great views from the end of Killane Rd, Gracehill and the scenic Tuppenny Road. Some gentle climbs on Killane Rd, Tuppenny Rd and Straid Rd. This route is suitable for 60s group

#### Start: The Diamond, Ahoghill

- From the Diamond go towards Gracehill on the Galgorm Rd then
- Left onto Killane Rd then
- Right onto Lisnafillon Rd following it to the Galgorm Rd then
- Left onto Galgorm Road then
- Right onto Church Rd then
- Right onto Tuppenny Rd then
- Right onto Straid Rd and follow it back to Ahoghill

Finish: The Diamond, Ahoghill