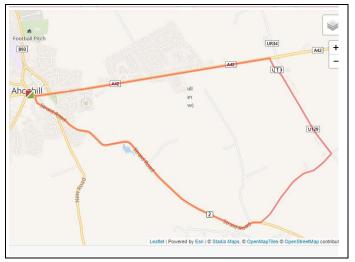

### Lisnafillon and Tuppenny Roads (7.4km / 4.6m)

A circular route taking in the scenic Lisnafillon and Tuppenny Roads with some gentle climbs on Tuppenny Rd and Straid Rd.

This route is suitable for 45s group

### Start: The Diamond, Ahoghill

- From the Diamond go towards Gracehill on the Galgorm Rd then
- Left onto Killane Rd then
- Right onto Lisnafillon Rd following it to the Galgorm Rd then
- Cross over Galgorm Rd onto Ballykennedy then
- Right onto Tuppenny Rd then
- Right onto Straid Rd and follow it back to Ahoghill

### Finish: The Diamond, Ahoghill