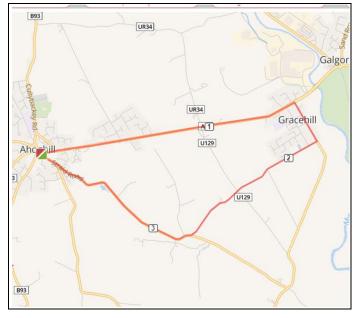

# Killane and Lisnafillon Roads (4.7km / 2.9m)

A circular route taking with some gentle climbs and great views from the end of the Killane Rd. This route is suitable for 30s group

# Start: The Diamond, Ahoghill

- From the Diamond go towards Gracehill on the Galgorm Rd then
- Left onto Killane Rd then
- Right onto Lisnafillon Rd following it to the Galgorm Rd then
- Right onto Galgorm Rd and follow it back to Ahoghill

Finish: The Diamond, Ahoghill