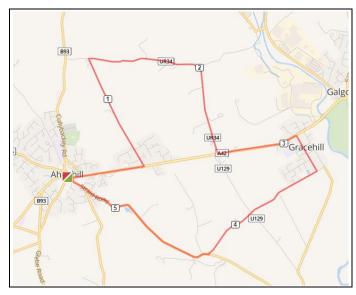

### Lisnafillon and Tuppenny Roads (7.4km / 4.6m)

A circular route taking in the scenic Lisnafillon and Tuppenny Roads with some gentle climbs on Tuppenny Rd and Straid Rd.

This route is suitable for 45s group

### Start: The Diamond, Ahoghill

- From the Diamond go towards Gracehill on the Galgorm Rd then
- Left onto Killane Rd then
- Right onto Lisnafillon Rd following it to the Galgorm Rd then
- Cross over Galgorm Rd onto Ballykennedy then
- Right onto Tuppenny Rd then
- Right onto Straid Rd and follow it back to Ahoghill

### Finish: The Diamond, Ahoghill