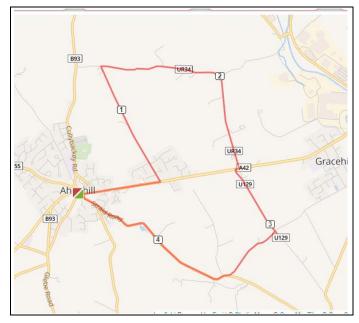

### Gracehill and Tuppenny Road ( 6.1km / 3.8m)

A circular route taking in the village of Gracehill and the scenic Tuppenny Rd with some gentle hills on Tuppenny Rd and Straid Rd.

This route is suitable for 30s/45s groups

#### Start: The Diamond, Ahoghill

- From the Diamond go towards Gracehill on the Galgorm Rd then
- In Gracehill go Right onto Nursery Rd then
- Right onto Tuppenny Rd then
- Right onto Straid Rd and follow it back to Ahoghill

Finish: The Diamond, Ahoghill