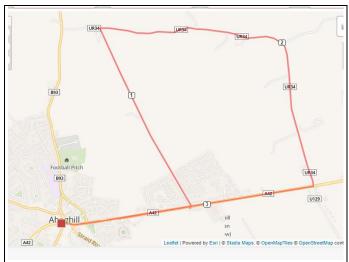

#### Lisnafillon Rd and Gracehill( 8.7km / 5.4m)

A circular route taking in great views from the end of Killane Rd, Gracehill and the scenic Tuppenny Road. Some gentle climbs on Killane Rd, Tuppenny Rd and Straid Rd. This route is suitable for 60s group

#### Start: The Diamond, Ahoghill

- From the Diamond go towards Gracehill on the Galgorm Rd then
- Left onto Killane Rd then
- Right onto Lisnafillon Rd following it to the Galgorm Rd then
- Left onto Galgorm Road then
- Right onto Church Rd then
- Right onto Tuppenny Rd then
- Right onto Straid Rd and follow it back to Ahoghill

Finish: The Diamond, Ahoghill